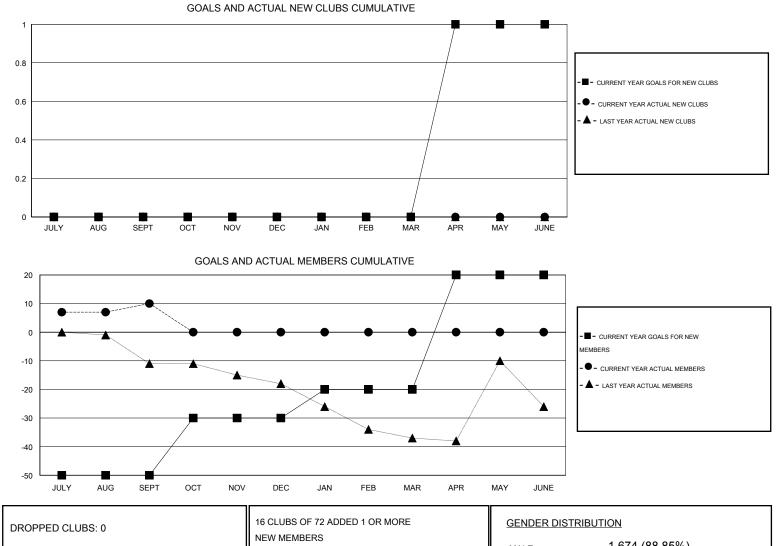

## LOCATION NETHERLANDS

 $\mathsf{GMT} \; \mathsf{CA} \; 4$ 

|               |                  | Clubs             |                  |                  | Members               |                    |                                     |                    |                  |
|---------------|------------------|-------------------|------------------|------------------|-----------------------|--------------------|-------------------------------------|--------------------|------------------|
|               | RESU             | LTS FOR 2016-2017 |                  |                  | RESULTS FOR 2016-2017 |                    |                                     |                    |                  |
| QUARTER       | NEW CLUB<br>GOAL | NEW CLUBS         | DROPPED<br>CLUBS | NET<br>GAIN/LOSS | QUARTER               | NEW MEMBER<br>GOAL | CHARTER AND<br>NEW MEMBERS<br>ADDED | DROPPED<br>MEMBERS | NET<br>GAIN/LOSS |
| JULY/AUG/SEPT | 0                | 0                 | 0                | 0                | JULY/AUG/SEPT         | -50                | 23                                  | 13                 | 10               |
| OCT/NOV/DEC   | 0                | 0                 | 0                | 0                | OCT/NOV/DEC           | 20                 | 0                                   | 0                  | 0                |
| JAN/FEB/MAR   | 0                | 0                 | 0                | 0                | JAN/FEB/MAR           | 10                 | 0                                   | 0                  | 0                |
| APR/MAY/JUNE  | 1                | 0                 | 0                | 0                | APR/MAY/JUNE          | 40                 | 0                                   | 0                  | 0                |